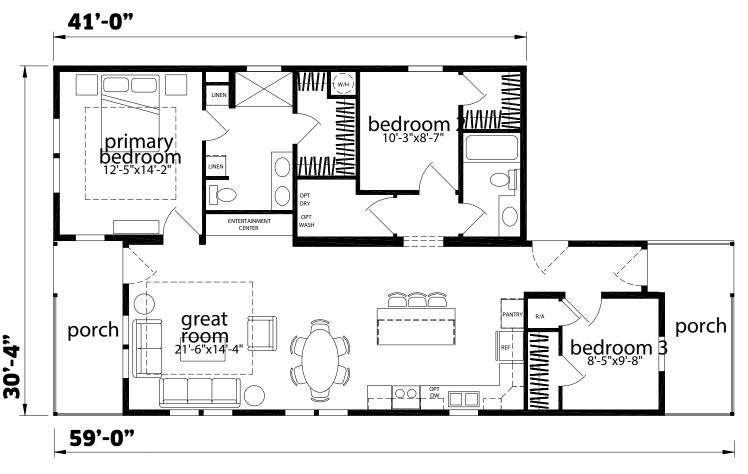

## **Mayland**

Silver Springs Limited Series

1316 SQ. FT. (Approximate) 3 Bedrooms, 2 Baths

Last Updated: 2-24-25