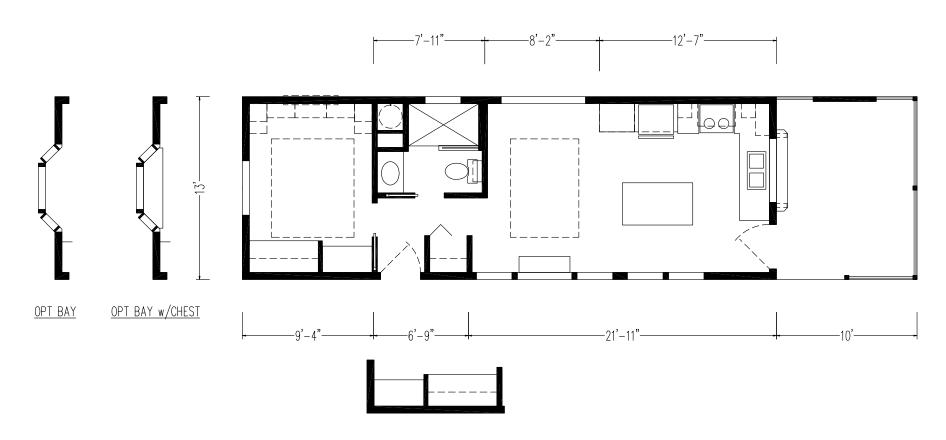

## Matogora

Palm Bay Elite Series

481 SQ. FT. (Approximate) 1 Bedroom, 1 Bath

Last Updated: 2-24-25

OPT CLOSET