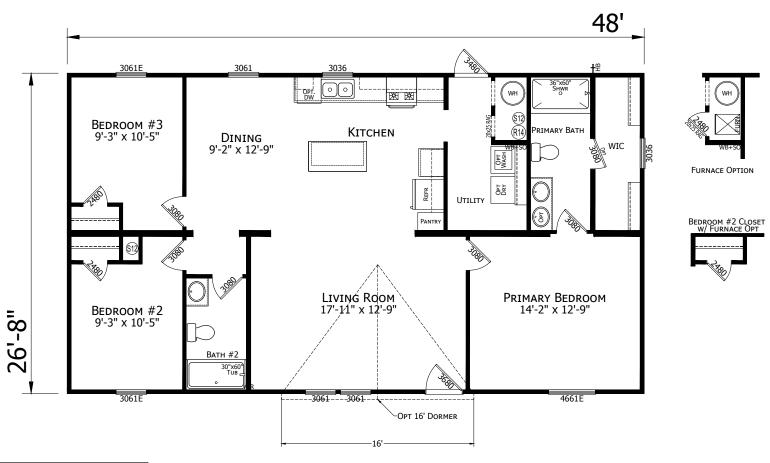

## **Manistique**

Lake Manor Series

1280 SQ. FT. (Approximate) 3 Bedroom, 2 Bath

Last Updated: 4-16-25