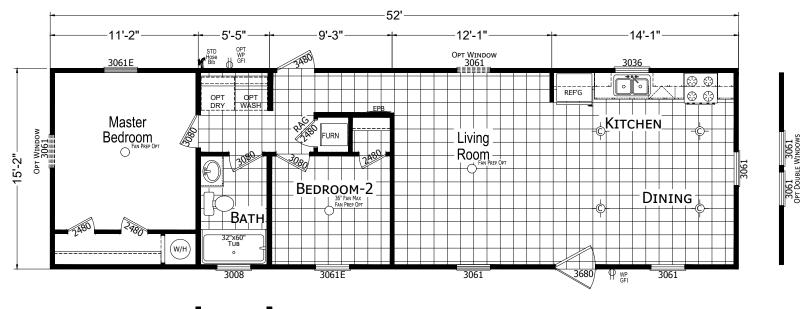

## Malibu

**Trinity Series** 

788 SQ. FT. (Approximate) 2 Bedroom, 1 Bath

Last Updated: 4-16-25