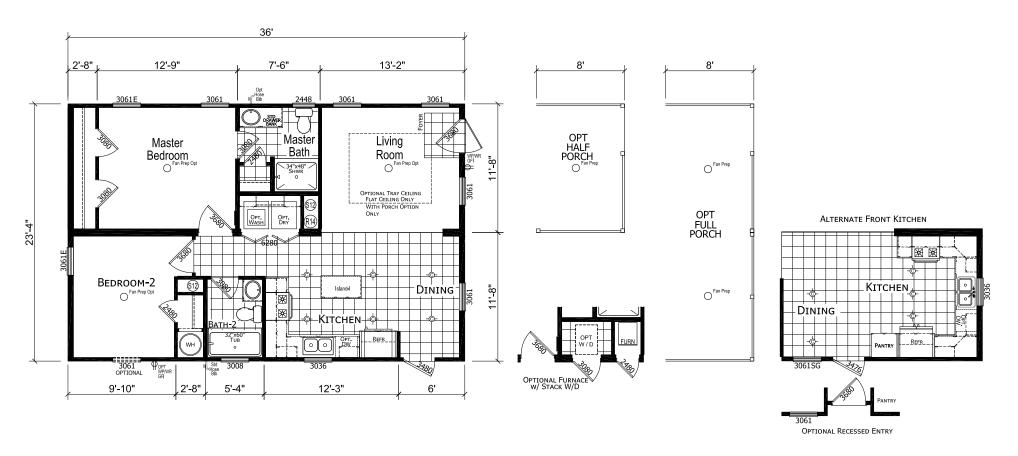

## **Mabson**

**Homes of Merit Community Series** 

840 SQ. FT. (Approximate) 2 Bedroom, 2 Bath

Last Updated: 4-17-25