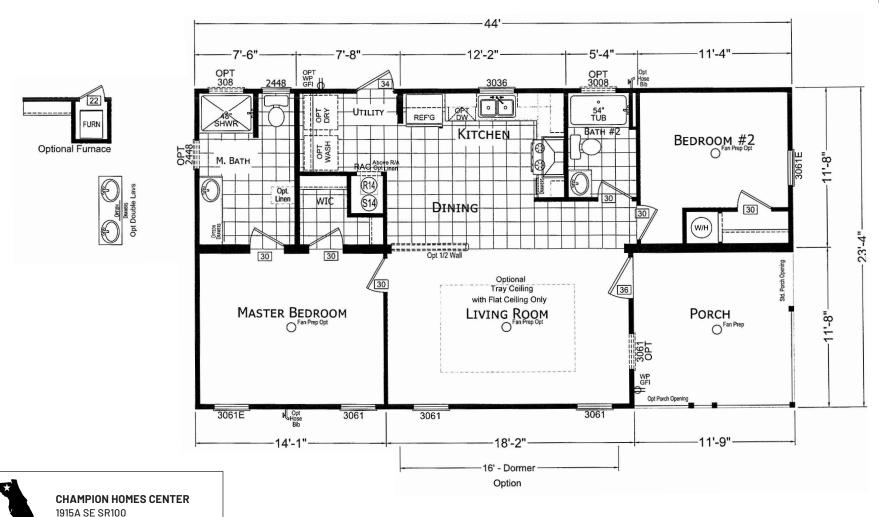

## Lucina

Signature Series

1,027 SQ. FT. (Approximate) 2 Bedroom, 2 Bath

Last Updated: 4-2-24