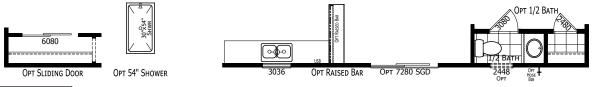

## Lowery

**Trinity Series** 

693 SQ. FT. (Approximate) 2 Bedrooms, 1 Baths

Last Updated: 3-4-24

Note: Room Sizes Include Wall Dimensions And Are Not Indicative of True Net Dimensions