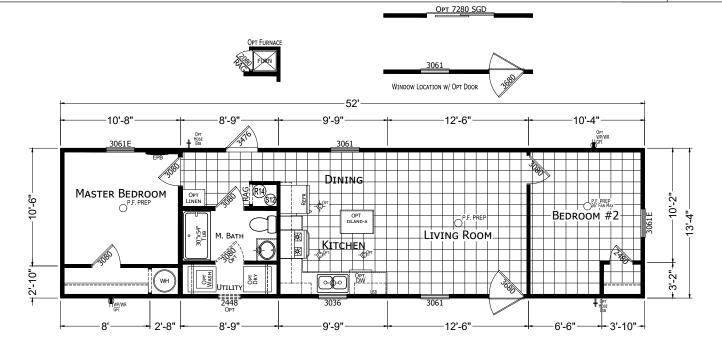

## Lowery

**Trinity Series** 

693 SQ. FT. (Approximate) 2 Bedrooms, 1 Baths

Last Updated: 3-4-24

Note: Room Sizes Include Wall Dimensions And Are Not Indicative of True Net Dimensions