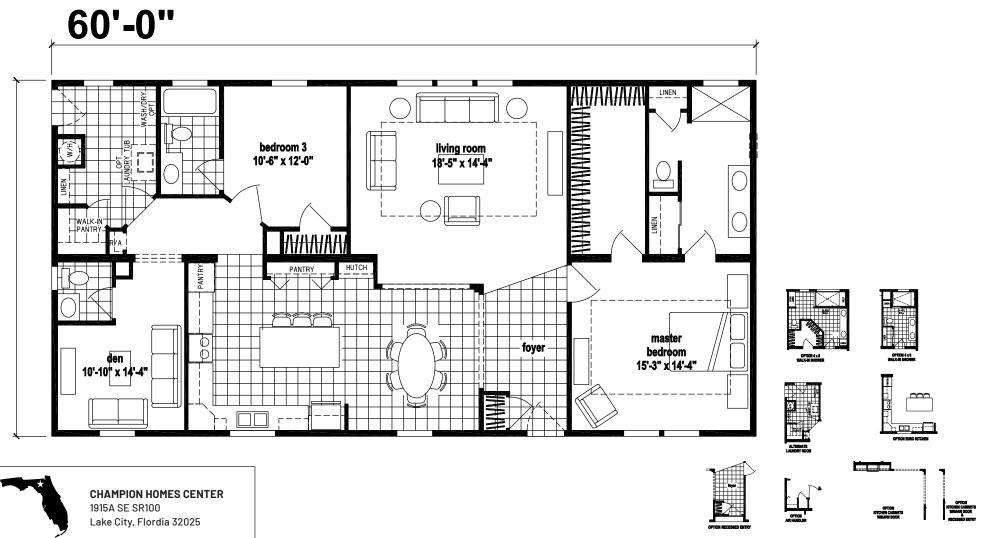

## Loretto

Silver Springs Limited Series

1833 SQ. FT. (Approximate) 2 Bedrooms, 2.5 Baths

Last Updated: 2-24-25