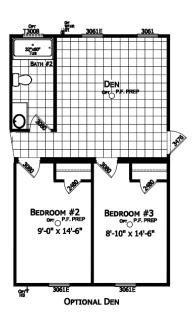

## Leelanau

**Trinity Series** 

1,820 SQ. FT. (Approximate) 4 Bedroom, 2 Bath

Last Updated: 7-10-25