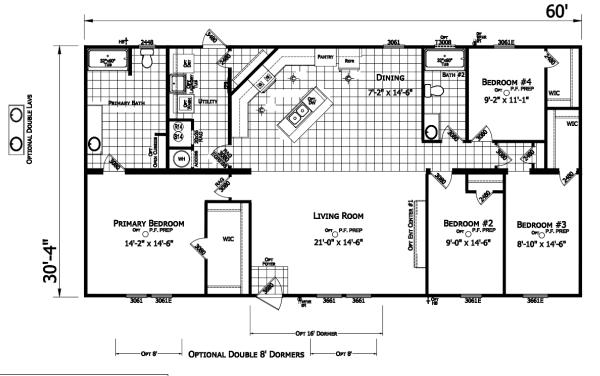

## Leelanau

**Trinity Series** 

1,820 SQ. FT. (Approximate) 4 Bedroom, 2 Bath

Last Updated: 7-10-25