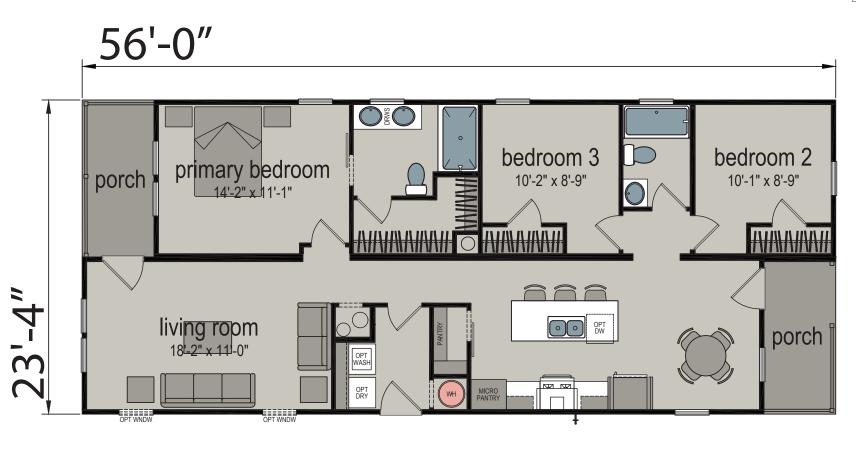

## Laredo

**Bartow Series by Champion Homes** 

1,186 SQ. FT. (Approximate) 3 Bedroom, 2 Bath

Last Updated: 9-25-24