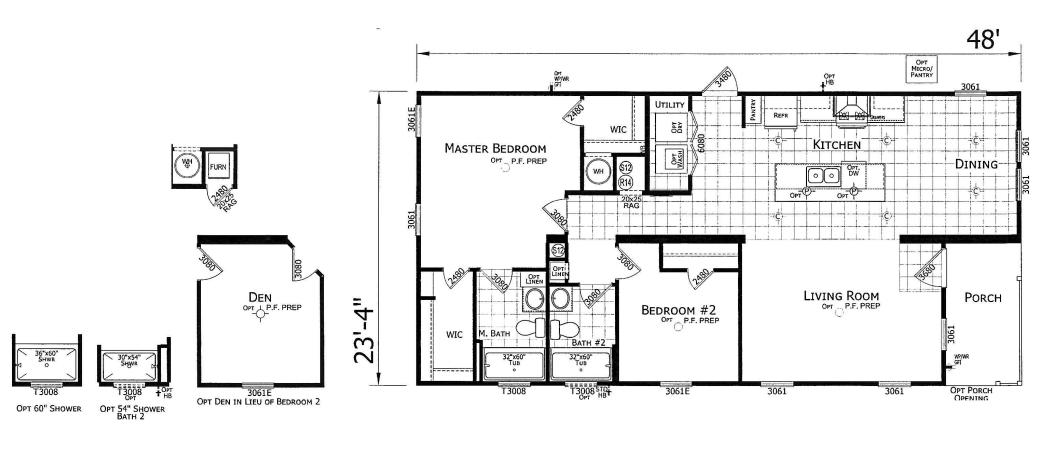

## Signature Series 1188 SQ. FT. (Approximate) 2 Bedroom, 2 Bath

Last Updated: 1-15-25

CHAMPION HOMES CENTER 1915A SE SR100 Lake City, Flordia 32025

Note: Room Sizes Include Wall Dimensions And Are Not Indicative of True Net Dimensions