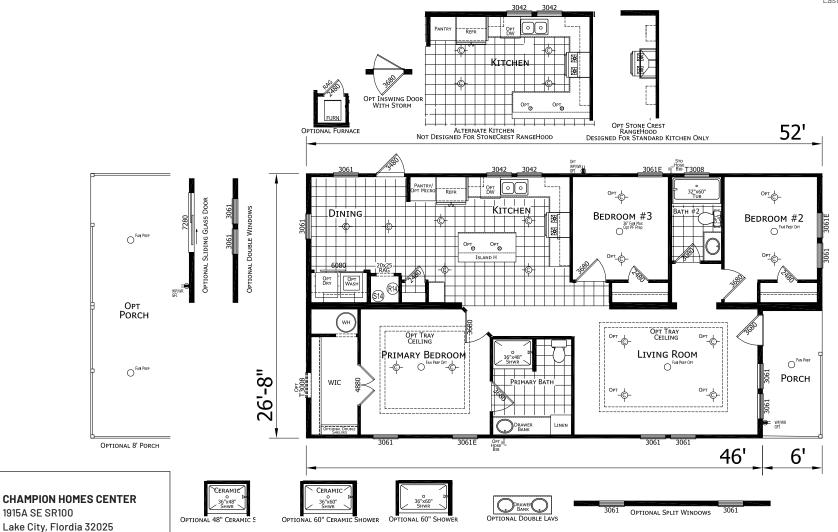

## Lakedge

**Homes of Merit Community Series** 

1387 SQ. FT. (Approximate) 3 Bedroom, 2 Bath

Last Updated: 4-17-25