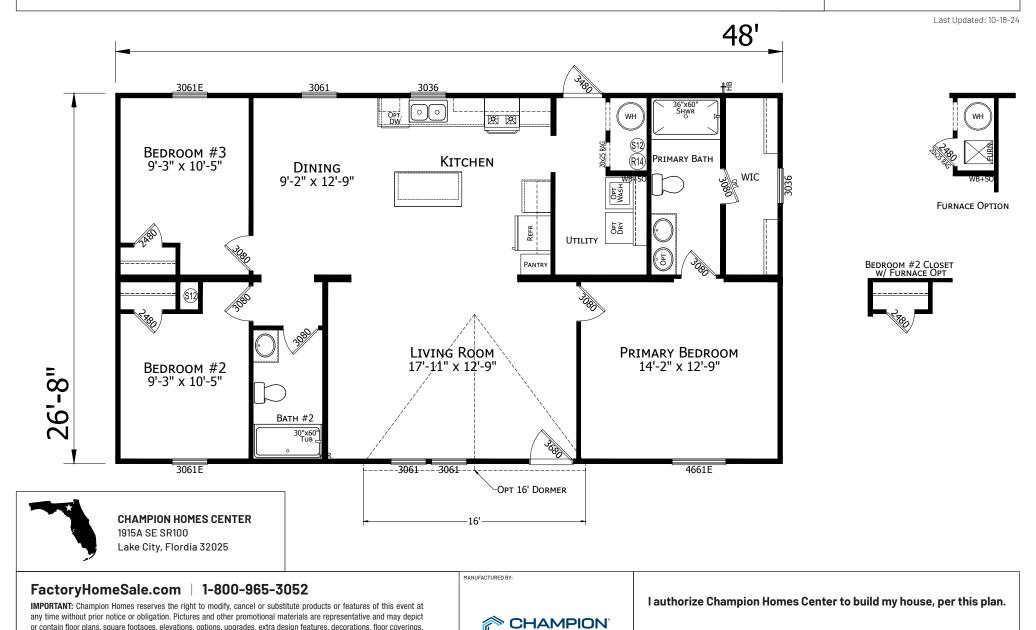

## **Kingston**

**Prime Series** 

1280 SQ. FT. (Approximate) 3 Bedroom, 2 Bath

or contain floor plans, square footages, elevations, options, upgrades, extra design features, decorations, floor coverings,