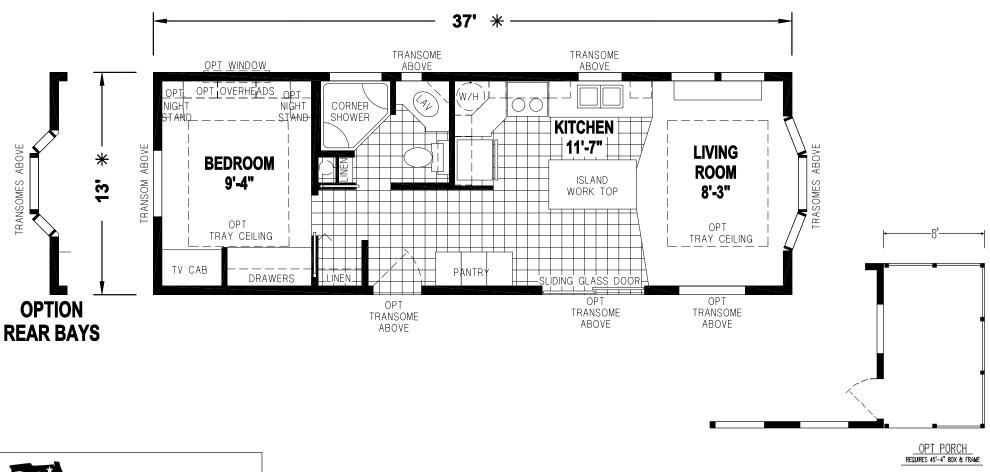

## **Kingsport**

Palm Bay Elite Series

481 SQ. FT. (Approximate) 1 Bedroom, 1 Bath

Last Updated: 2-24-25