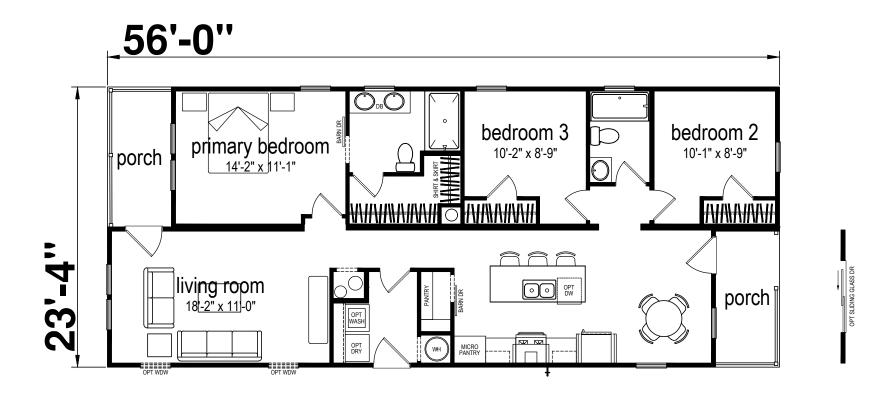

## **Kinard**

Champion Series by Champion Homes (Bartow, FL)

1184 SQ. FT. (Approximate) 3 Bedroom, 2 Bath

Last Updated: 3-17-25