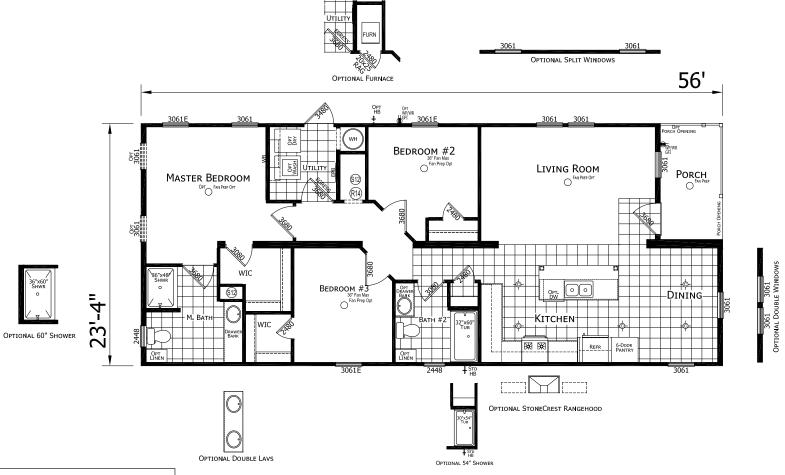

## **Julington**

**Homes of Merit Community Series** 

1307 SQ. FT. (Approximate) 3 Bedroom, 2 Bath

Last Updated: 4-17-25