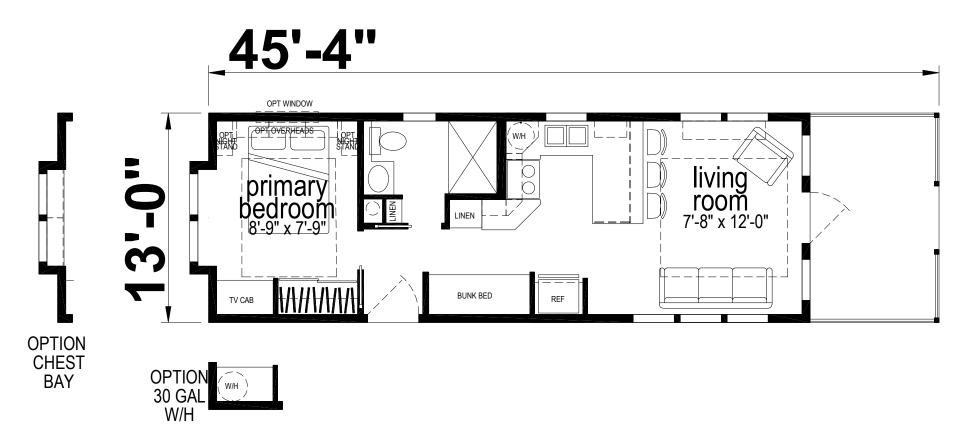

## **Jansen**

Palm Bay Elite Series

588 SQ. FT. (Approximate) 1 Bedroom, 1 Bath

Last Updated: 6-24-25