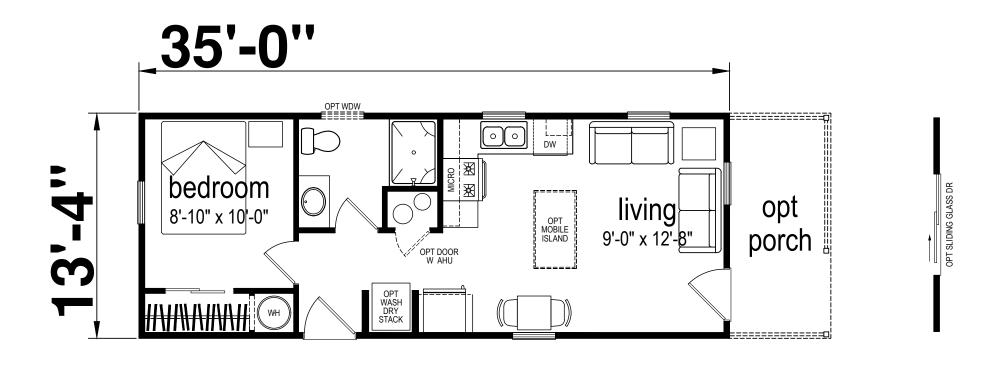

## Hudson

Lakeside Series by Champion Homes (Bartow, FL)

467 SQ. FT. (Approximate) 1 Bedroom, 1 Bath

Last Updated: 3-17-25