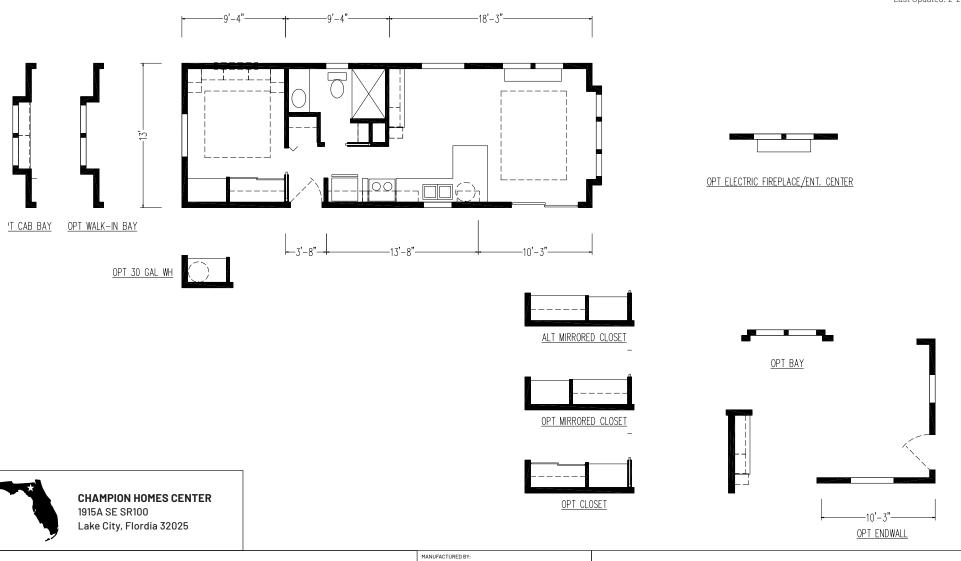

## Hobart

Palm Bay Elite Series

486 SQ. FT. (Approximate) 1 Bedroom, 1 Bath

Last Updated: 2-24-25