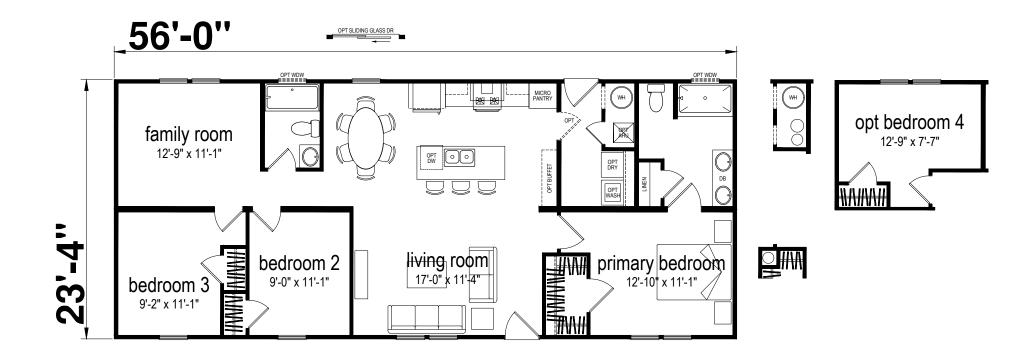

## Hillardville

Champion Series by Champion Homes (Bartow, FL)

1307 SQ. FT. (Approximate) 3 Bedroom, 2 Bath

Last Updated: 3-17-25

MANUFACTUR