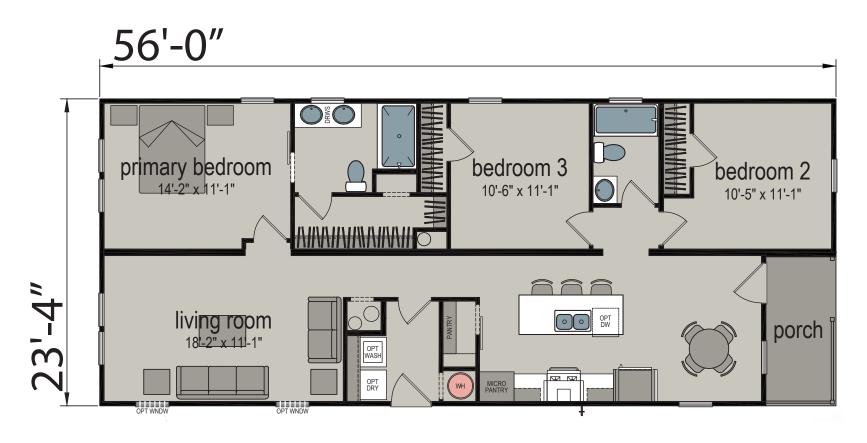

## **Hewitt**

**Bartow Series by Champion Homes** 

1,244 SQ. FT. (Approximate) 3 Bedroom, 2 Bath

Last Updated: 9-25-24