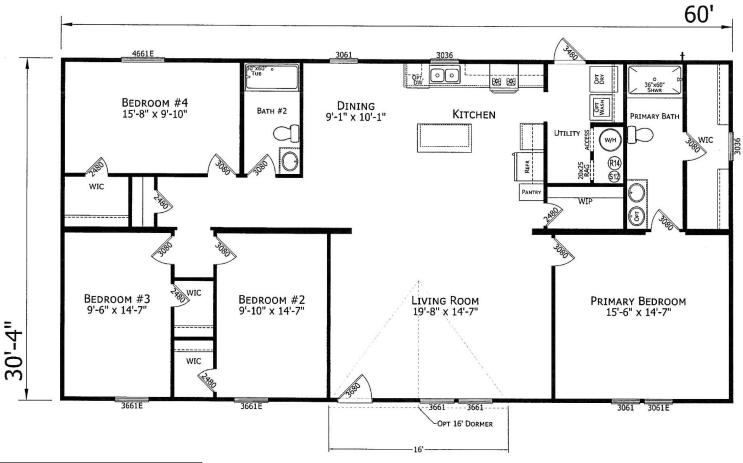

## **Haywood**

**Prime Series** 

1820 SQ. FT. (Approximate) 4 Bedroom, 2 Bath

Last Updated: 10-18-24