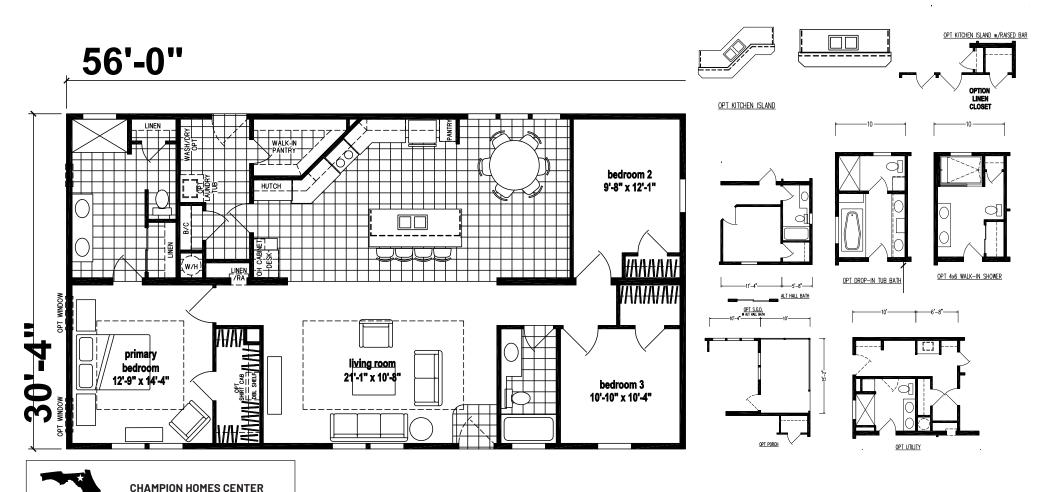

## Haysville

Silver Springs Limited Series

1698 SQ. FT. (Approximate) 3 Bedrooms, 2 Baths

Last Updated: 2-24-25