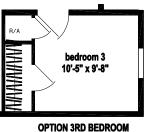

## **Hawkins**

Silver Springs Limited Series

1623 SQ. FT. (Approximate) 2 Bedrooms, 2 Baths

Last Updated: 2-24-25