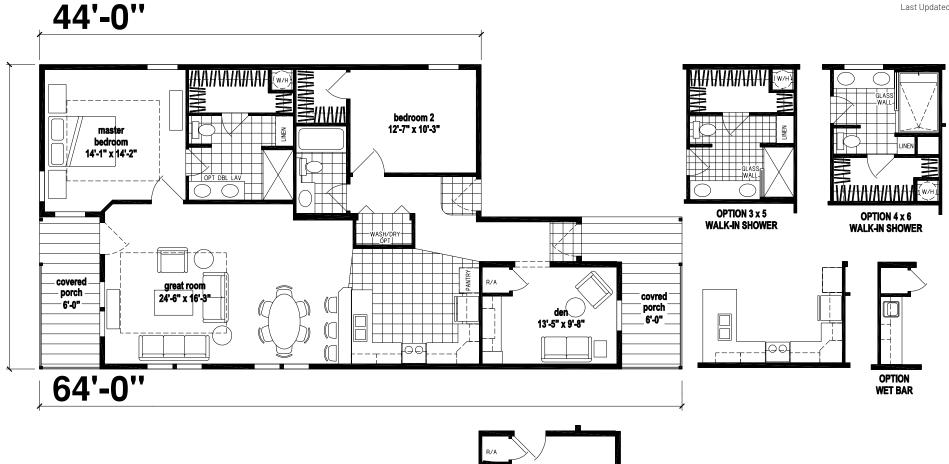

## **Hawkins**

Silver Springs Limited Series

1623 SQ. FT. (Approximate) 2 Bedrooms, 2 Baths

Last Updated: 2-24-25