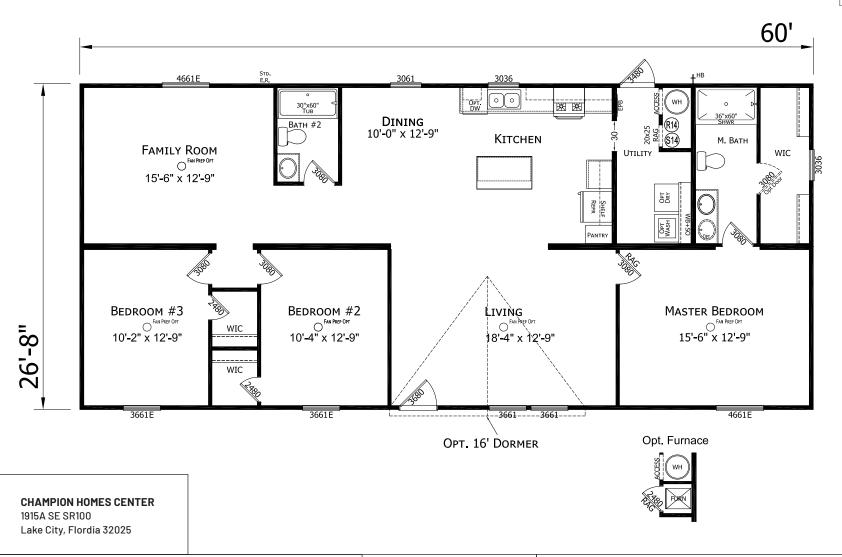

## Harsens

Lake Manor Series

1,600 SQ. FT. (Approximate) 3 Bedroom, 2 Bath

Last Updated: 4-25-25