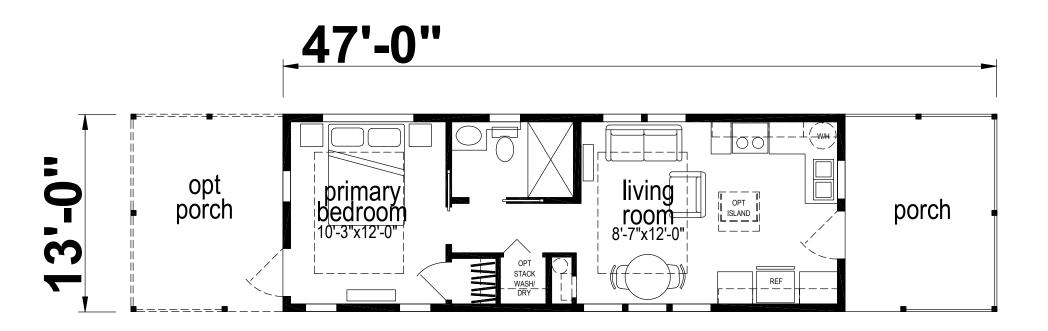

## Hamlet

Palm Bay Elite Series

481 SQ. FT. (Approximate) 1 Bedroom, 1 Bath

Last Updated: 4-24-25