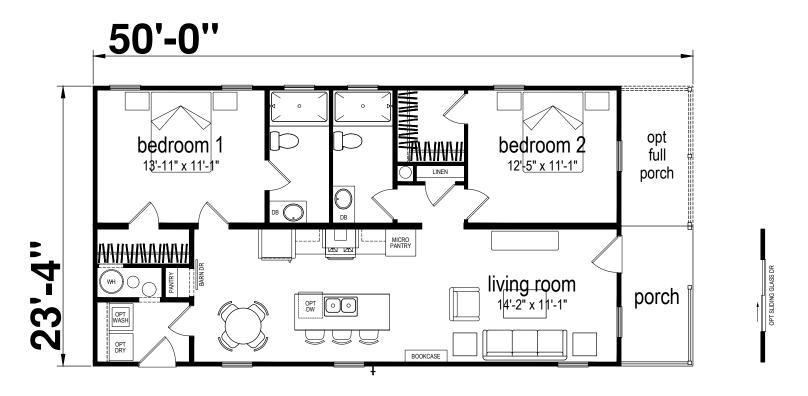

## **Graford**

**Bartow Series by Champion Homes** 

1,027 SQ. FT. (Approximate) 2 Bedroom, 2 Bath

Last Updated: 9-25-24