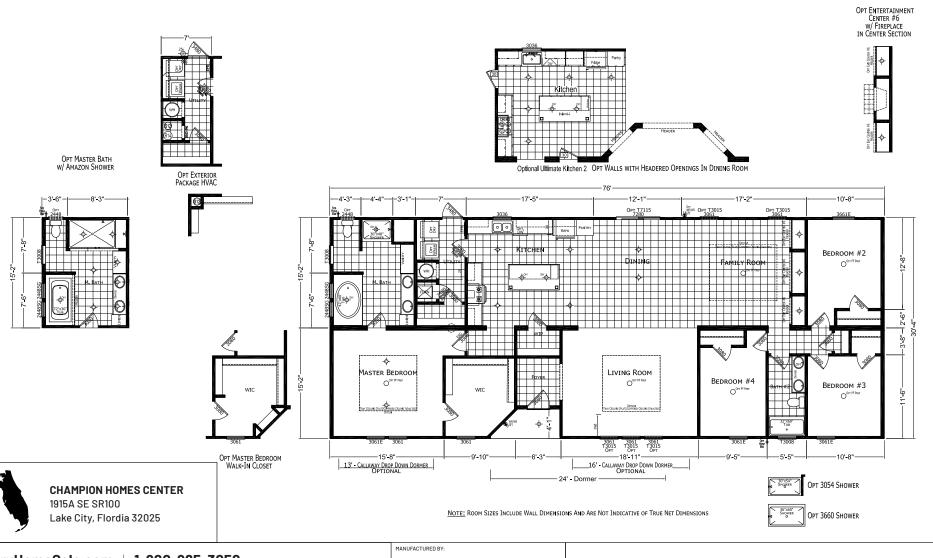

## **Glenview**

**Cypress Series** 

2305 SQ. FT. (Approximate) 4 Bedroom, 2 Bath

Last Updated: 1-13-25