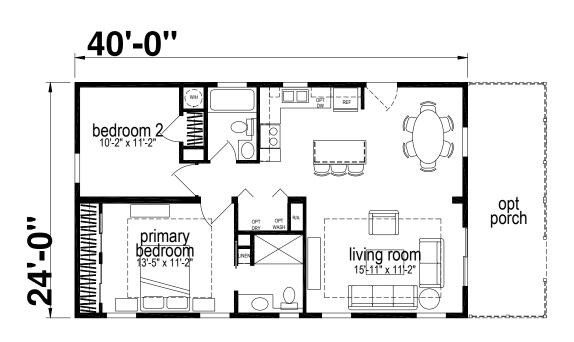

## Genesee

Silver Springs Limited Series

960 SQ. FT. (Approximate) 2 Bedrooms, 2 Baths

Last Updated: 3-10-25