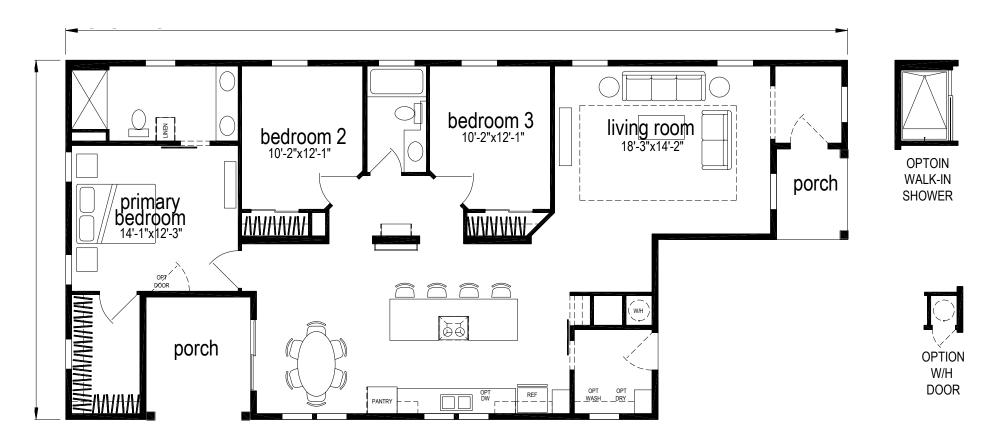

## **Garrison**

Silver Springs Limited Series

1622 SQ. FT. (Approximate) 3 Bedrooms, 2 Baths

Last Updated: 6-24-25