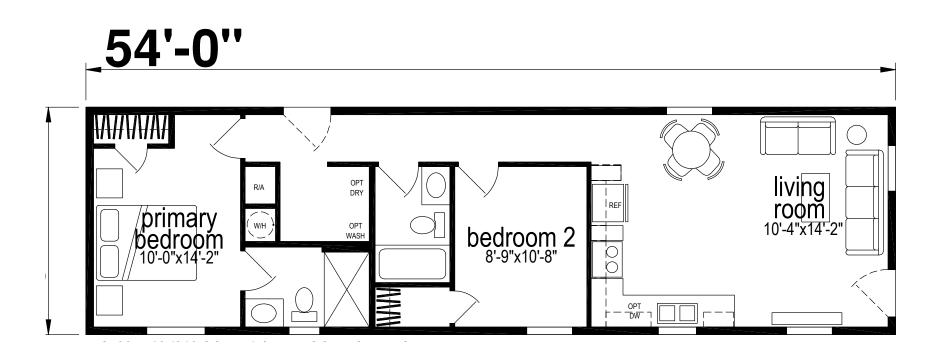

## **Gardner**

Palm Bay Elite Series

819 SQ. FT. (Approximate) 2 Bedroom, 2 Bath

Last Updated: 2-24-25