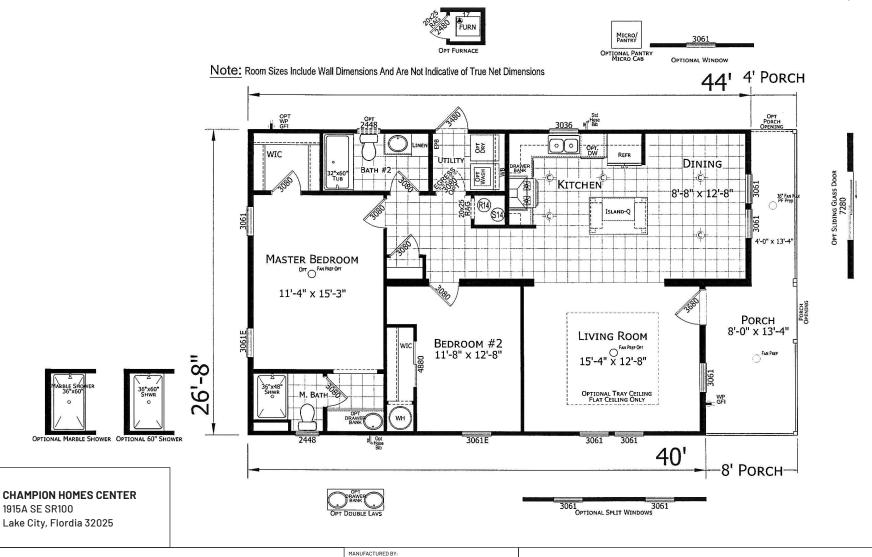

## **Ganado**

Signature Series

1122 SQ. FT. (Approximate) 2 Bedroom, 2 Bath

Last Updated: 1-15-25