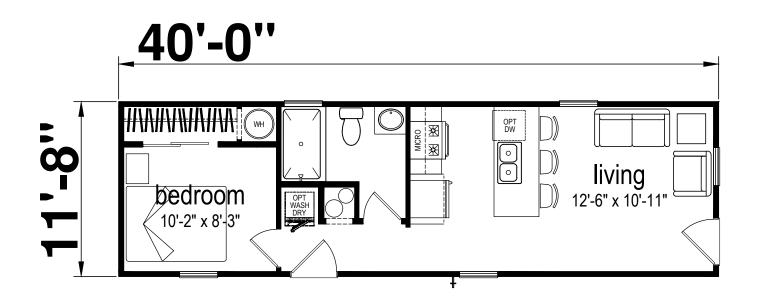

## **Freeport**

Champion Series by Champion Homes (Bartow, FL)

467 SQ. FT. (Approximate) 1 Bedroom, 1 Bath

Last Updated: 3-17-25