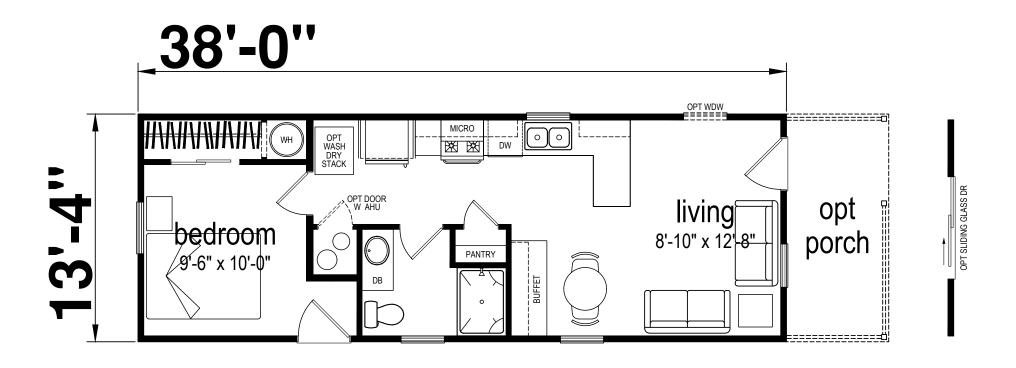

## **Floradale**

Lakeside Series by Champion Homes (Bartow, FL)

507 SQ. FT. (Approximate) 1 Bedroom, 1 Bath

Last Updated: 3-17-25