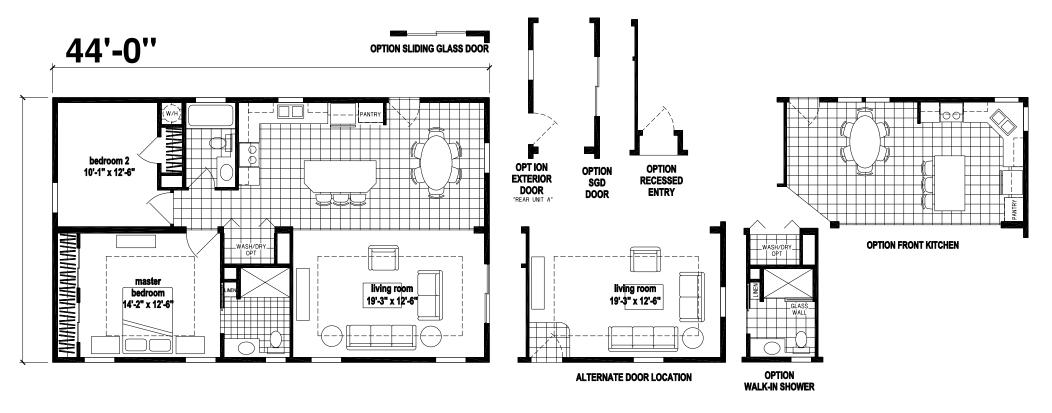

## **Estill**

Silver Springs Limited Series

1159 SQ. FT. (Approximate) 2 Bedrooms, 2 Baths

Last Updated: 2-24-25