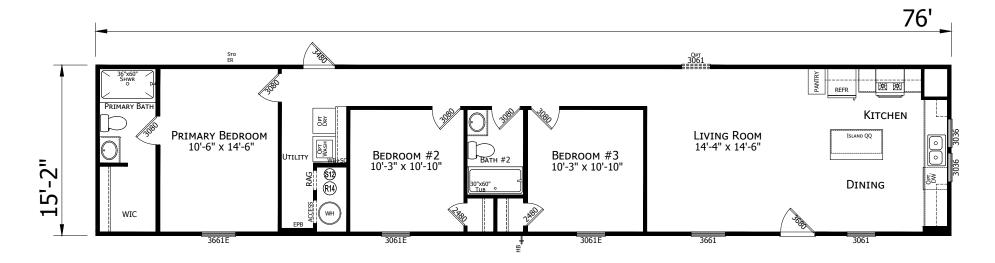

## **Elsanor**

**Prime Series** 

1,154 SQ. FT. (Approximate) 2 Bedroom, 2 Bath

Last Updated: 3-28-25