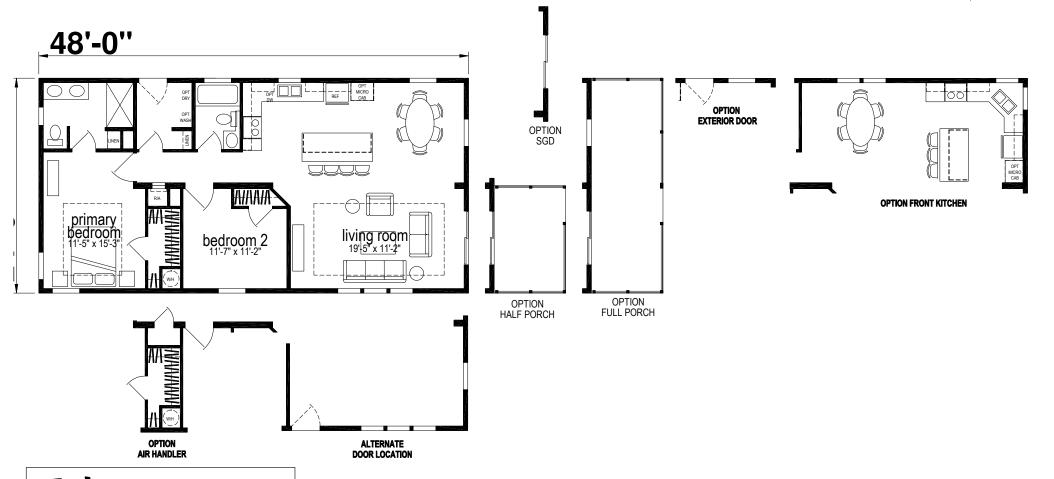

## **Ellendale**

Silver Springs Limited Series

1152 SQ. FT. (Approximate) 2 Bedrooms, 2 Baths

Last Updated: 2-24-25