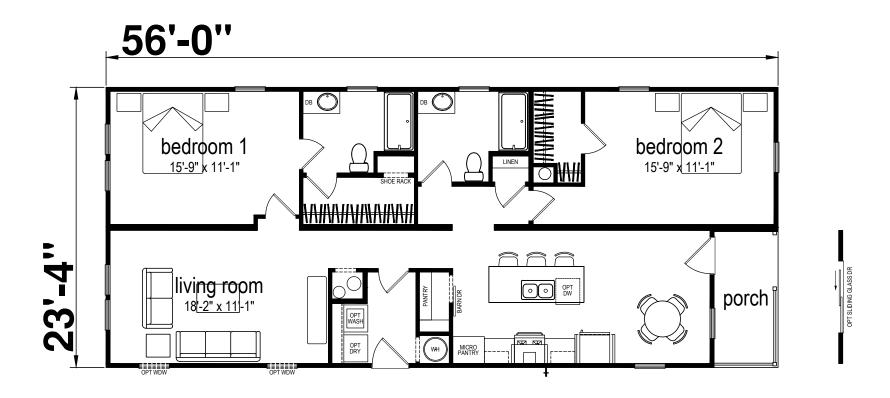

## **Dyal**

Champion Series by Champion Homes (Bartow, FL)

1246 SQ. FT. (Approximate) 2 Bedroom, 2 Bath

Last Updated: 3-17-25