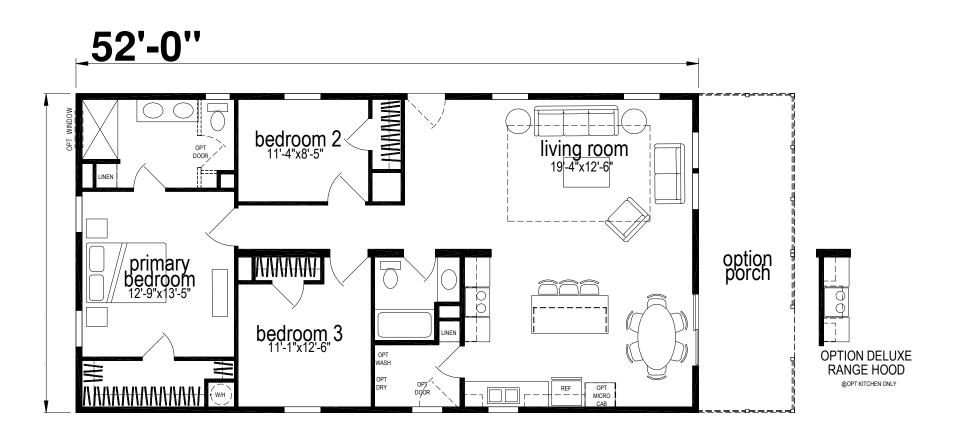

## **Dutchess**

Silver Springs Limited Series 1363 SQ. FT. (Approximate) 3 Bedrooms, 2 Baths

Last Updated: 2-24-25

MANUFACTURED BY

SKY