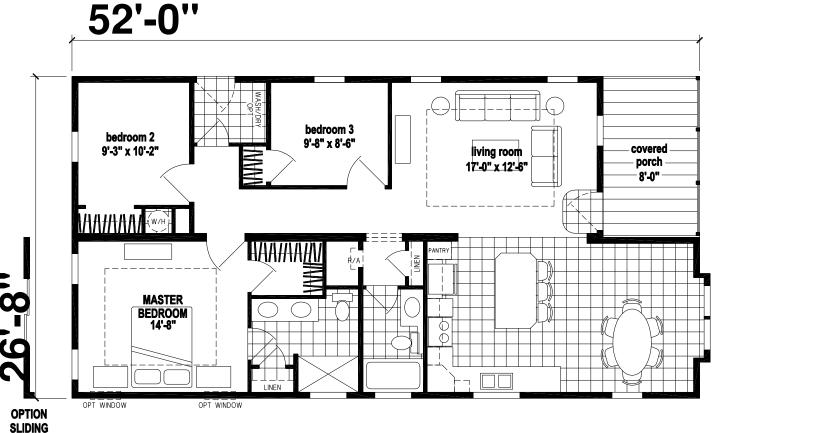

## **Dunkirk**

Silver Springs Limited Series

1378 SQ. FT. (Approximate) 3 Bedrooms, 2 Baths

Last Updated: 2-24-25

**OPTION** 

**AIR HANDLER** 

GLASS DOOR

> **CHAMPION HOMES CENTER** 1915A SE SR100 Lake City, Flordia 32025