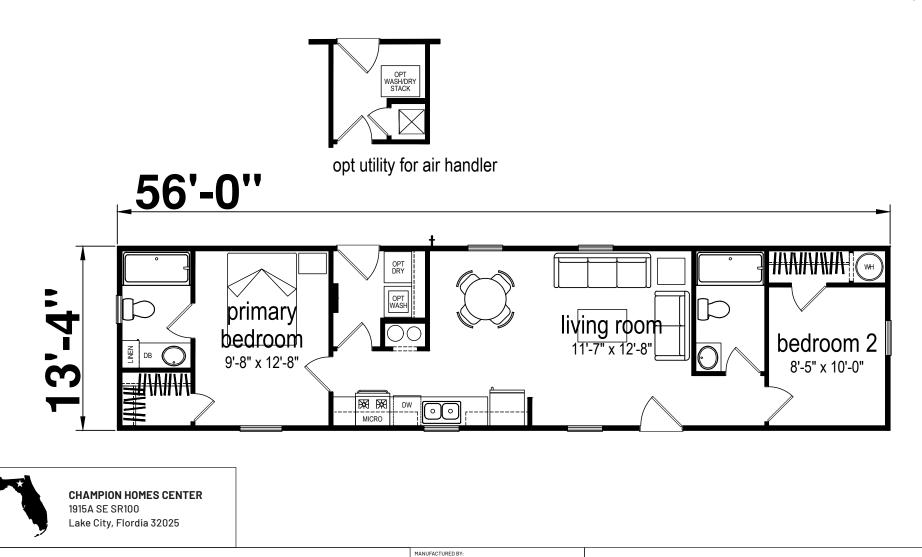

## Dunedin

Lakeside Series by Champion Homes (Bartow, FL) 747 SQ. FT. (Approximate) 2 Bedroom, 2 Bath

Last Updated: 3-17-25