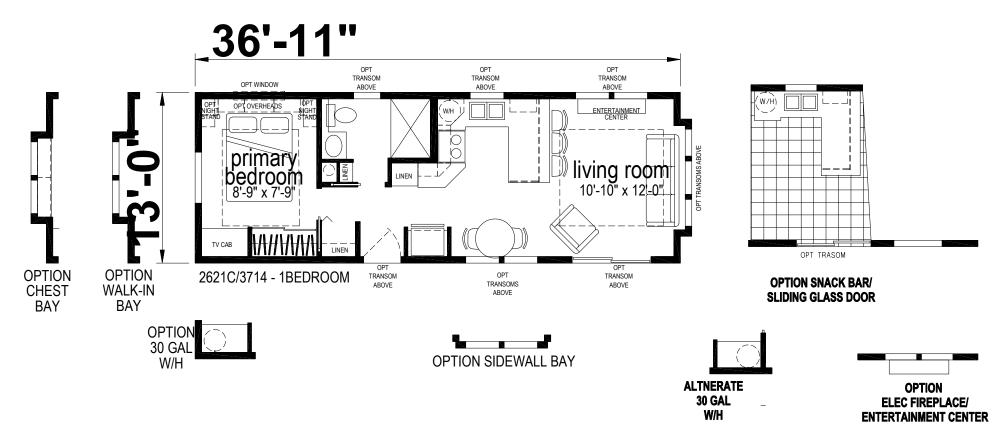

## **DuBois**

Palm Bay Elite Series

481 SQ. FT. (Approximate) 1 Bedroom, 1 Bath

Last Updated: 2-24-25