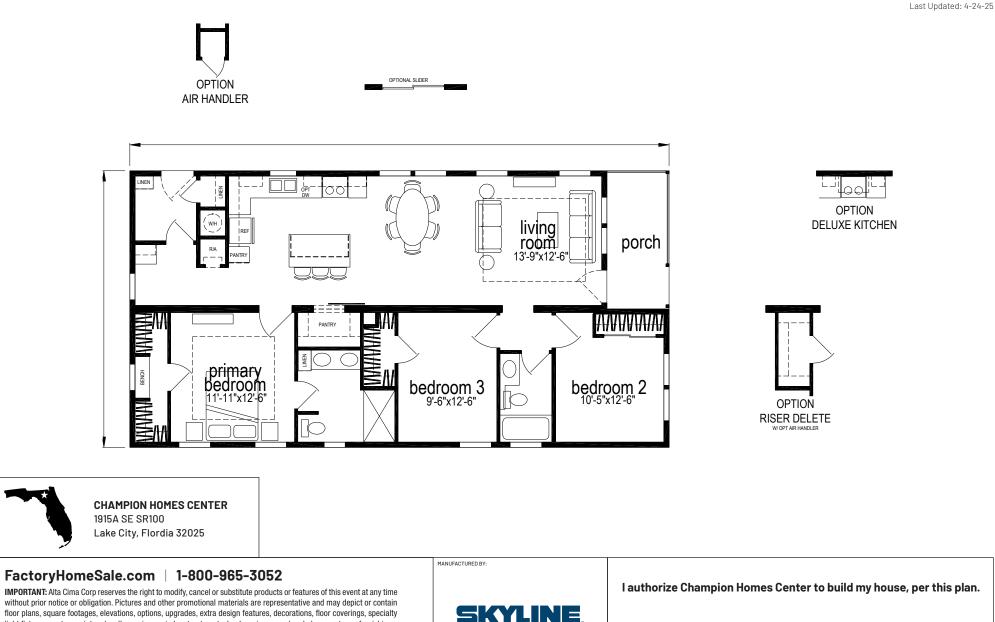

## Silver Springs Limited Series

1306 SQ. FT. (Approximate) 3 Bedrooms, 2 Baths

without prior notice or obligation. Pictures and other promotional materials are representative and may depict or contain floor plans, square footages, elevations, options, upgrades, extra design features, decorations, floor coverings, specialty light fixtures, custom paint and wall coverings, window treatments, landscaping, sound and alarm systems, furnishings, appliances, and other designer/decorator features and amenities that are not included as part of the home and/or may not be available at all locations. Home, pricing and community information is subject to change, and homes to prior sale, at any time without notice or obligation. ©2020 Alta Cima Corp. All rights reserved.