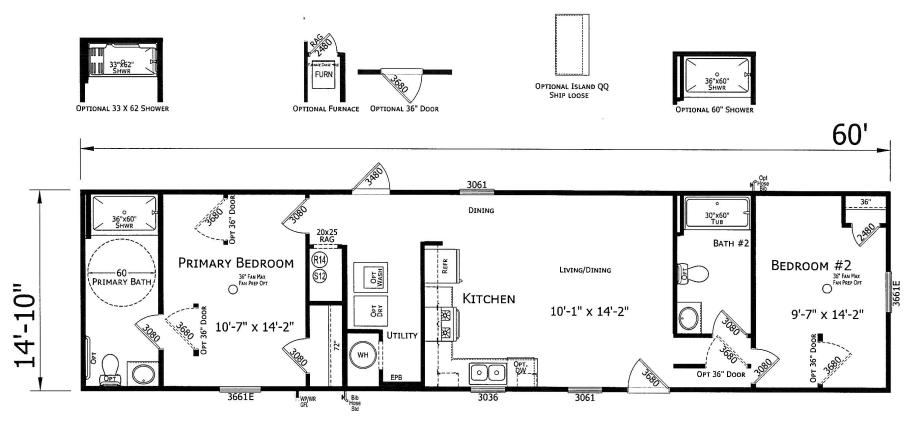

## Deenwood

Champion Series (Lake City, FL) 890 SQ. FT. (Approximate) 2 Bedroom, 2 Bath

MANUFACTURED BY

CHAMPION HOMES CENTER 1915A SE SR100 Lake City, Flordia 32025