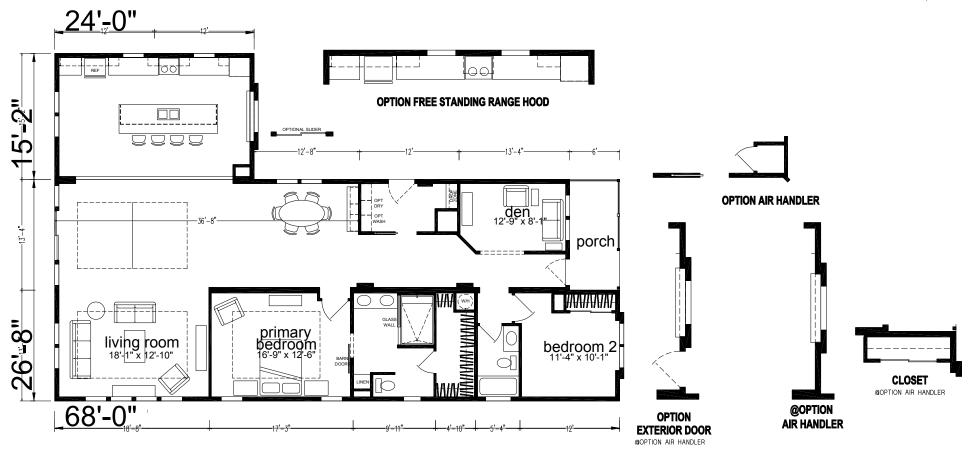

## Crossville

Silver Springs Elite Series

2162 SQ. FT. (Approximate) 3 Bedrooms, 2 Baths

Last Updated: 2-24-25