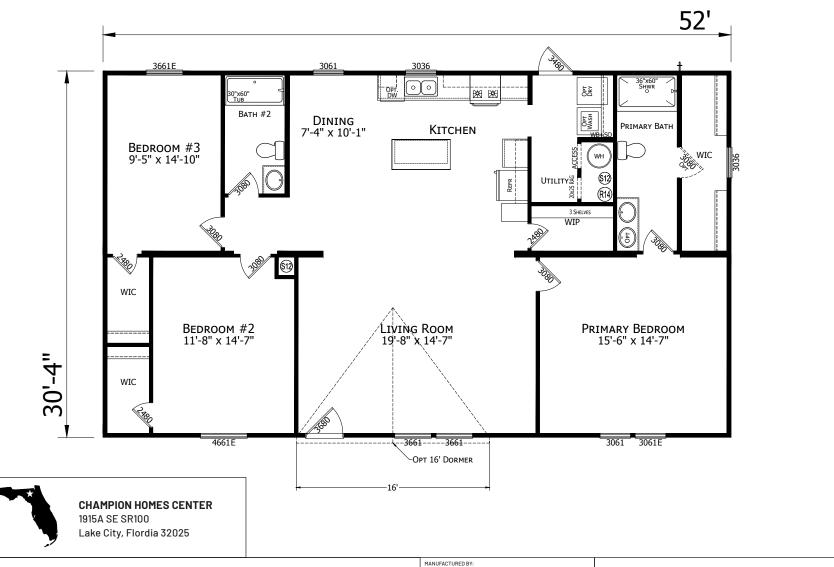

## Coupeville

## **Prime Series**

1577 SQ. FT. (Approximate) 3 Bedroom, 2 Bath