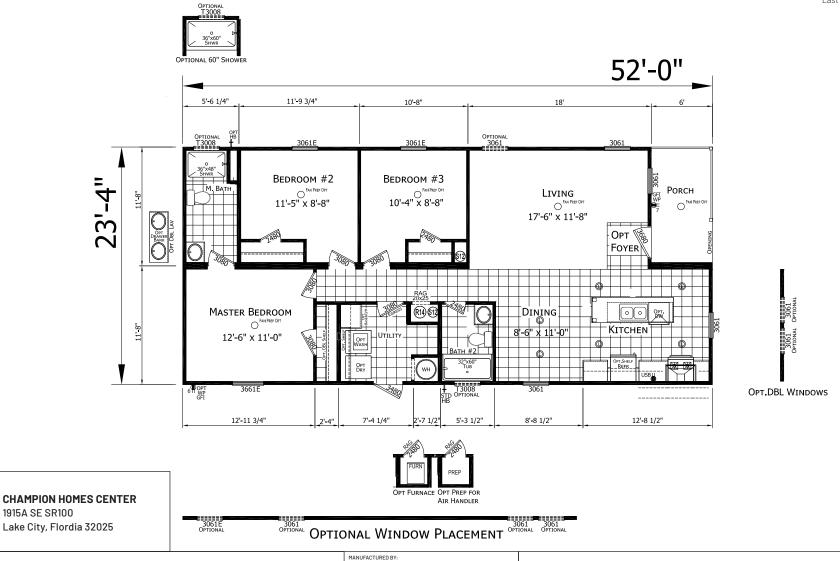

## **Corday**

Signature Series

1,213 SQ. FT. (Approximate) 3 Bedroom, 2 Bath

Last Updated: 8-12-24