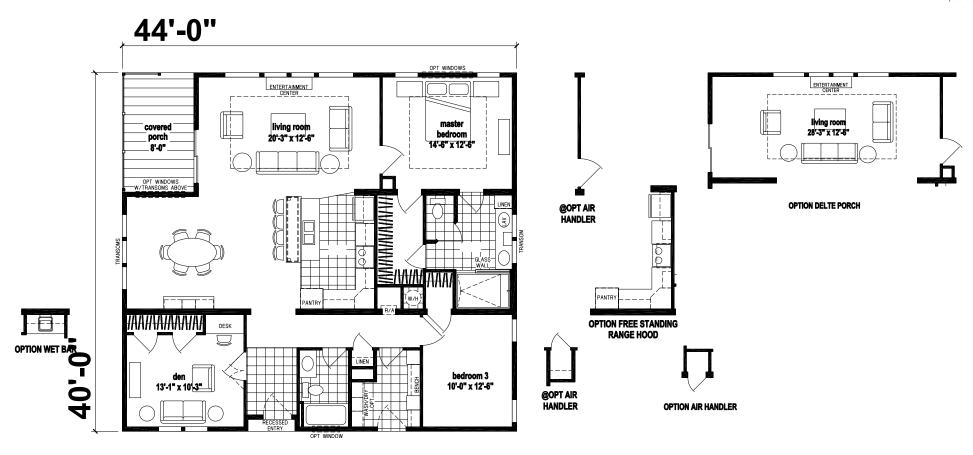

## Copperhill

Silver Springs Elite Series

1848 SQ. FT. (Approximate) 3 Bedrooms, 2 Baths

Last Updated: 2-24-25