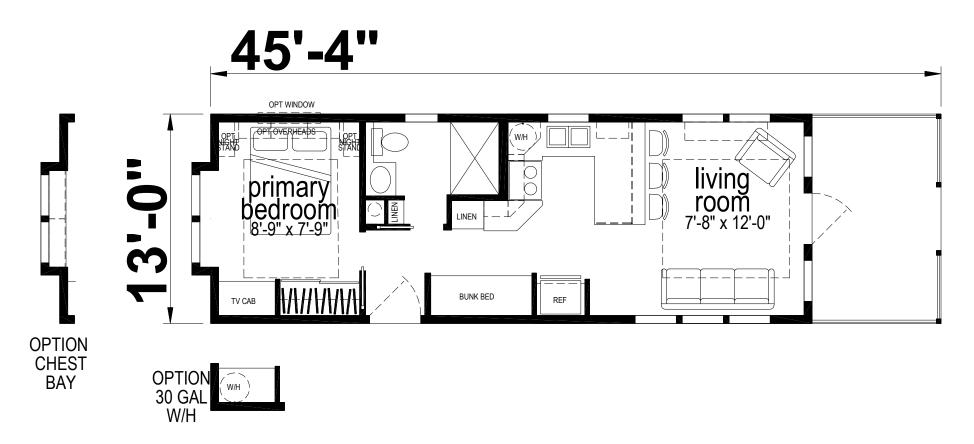

## **Collins**

Palm Bay Elite Series

588 SQ. FT. (Approximate) 1 Bedroom, 1 Bath

Last Updated: 4-24-25