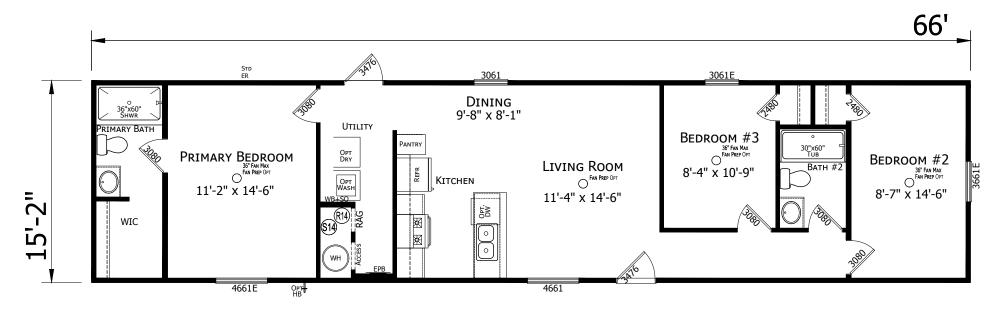

## Cobbtown

Lake Manor Series

1,001 SQ. FT. (Approximate) 3 Bedroom, 2 Bath

Last Updated: 12-20-23